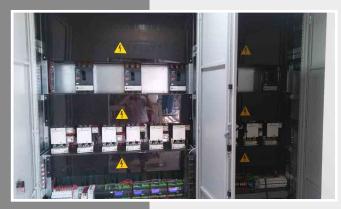

#### «Cantek Is The Cooling Partner For Netlog Group»

Latest Realization includes the following system:

#### CO2/NH3 Cooling System

0°C Capacity: 2388 kW -32°C Capacity: 988 kW

#### **CO2 Compressors**

-40°C, -8°C Sabroe HPC 104S 2pcs

#### **NH3 Compressors**

-10 °C , +35 °C BITZER OSKA 95103-K 3 pcs

#### **CO2 Compressors**

-32 °C, -7 °C BITZER 4NSL-30K 10 pcs