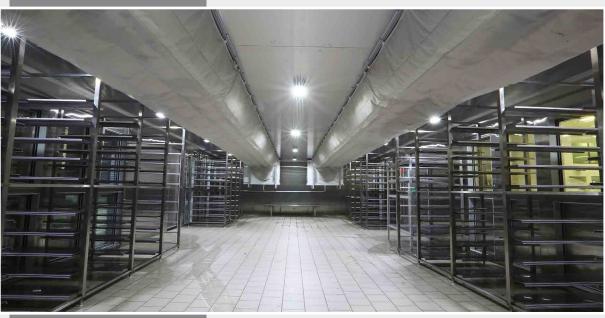

#### 2018 YÖRÜKOĞLU

DAIRY PRODUCTS PROCESSING AND STORAGE PLANT

AMMONIA 3580 m<sup>2</sup> -50 COLD ROOMS