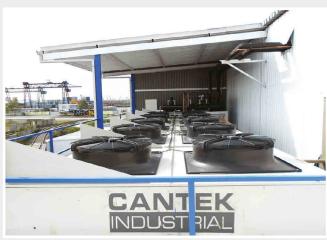

#### «Cantek Is The Cooling Partner For Netlog Group»

Latest Realization includes the following system:

#### CO2/NH3 Cooling System

0°C Capacity: 2388 kW -32°C Capacity: 988 kW

#### **CO2 Compressors**

-40°C, -8°C Sabroe HPC 104S 2pcs

#### **NH3 Compressors**

-10 °C , +35 °C BITZER OSKA 95103-K 3 pcs

#### **CO2 Compressors**

-32 °C, -7 °C BITZER 4NSL-30K 10 pcs