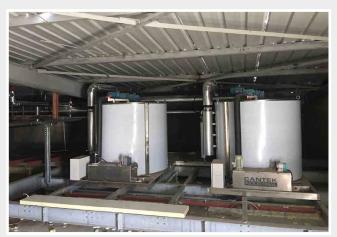

#### «Cantek Is The Cooling Partner For Netlog Group»

Latest Realization includes the following system:

#### CO2/NH3 Cooling System

0°C Capacity: 2388 kW -32°C Capacity: 988 kW

#### **CO2 Compressors**

-40°C, -8°C Sabroe HPC 104S 2pcs

#### **NH3 Compressors**

-10 °C , +35 °C BITZER OSKA 95103-K 3 pcs

#### **CO2 Compressors**

-32 °C, -7 °C BITZER 4NSL-30K 10 pcs