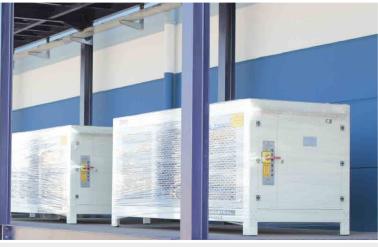

#### CO2/NH3 Cooling System

0°C Capacity: 2388 kW -32°C Capacity: 988 kW

#### **CO2 Compressors**

-40°C, -8°C Sabroe HPC 104S 2pcs

#### **NH3 Compressors**

-10 °C , +35 °C BITZER OSKA 95103-K 3 pcs

#### **CO2 Compressors**

-32 °C, -7 °C BITZER 4NSL-30K 10 pcs