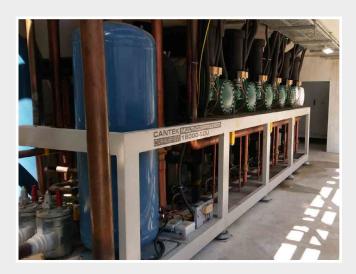

#### «Cantek Is The Cooling Partner For Netlog Group»

Latest Realization includes the following system:

#### CO2/NH3 Cooling System

0°C Capacity: 2388 kW -32°C Capacity: 988 kW

#### **CO2 Compressors**

-40°C, -8°C Sabroe HPC 104S 2pcs

#### **NH3 Compressors**

-10 °C , +35 °C BITZER OSKA 95103-K 3 pcs

#### **CO2 Compressors**

-32 °C, -7 °C BITZER 4NSL-30K 10 pcs