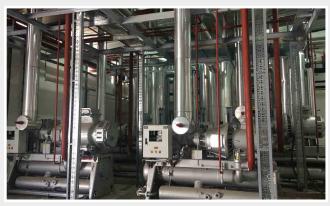

#### «Cantek Is The Cooling Partner For Netlog Group»

Latest Realization includes the following system:

#### CO2/NH3 Cooling System

0°C Capacity: 2388 kW -32°C Capacity: 988 kW

#### **CO2 Compressors**

-40°C, -8°C Sabroe HPC 104S 2pcs

#### **NH3 Compressors**

-10 °C , +35 °C BITZER OSKA 95103-K 3 pcs

#### **CO2 Compressors**

-32 °C, -7 °C BITZER 4NSL-30K 10 pcs