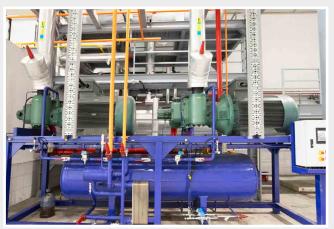

#### CO2/NH3 Cooling System

0°C Capacity: 2388 kW -32°C Capacity: 988 kW

#### **CO2 Compressors**

-40°C, -8°C Sabroe HPC 104S 2pcs

#### **NH3 Compressors**

-10 °C , +35 °C BITZER OSKA 95103-K 3 pcs

#### **CO2 Compressors**

-32 °C, -7 °C BITZER 4NSL-30K 10 pcs