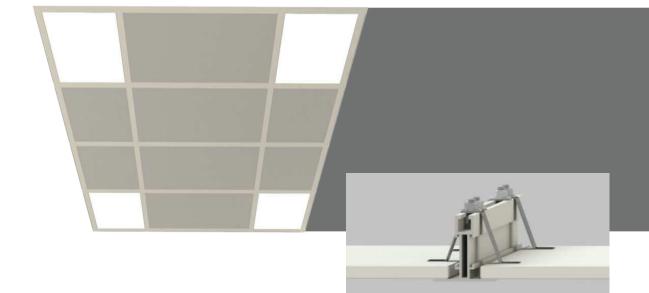

# Clean Room Celng Panel

The clean room ceiling panel is manufactured as compatible with our wall panels. Ceiling panels are manufactured to have a structure which will create a sealed ceiling surface in the clean room and can carry accessories to be used on the ceiling such as HEPA Filter and Lighting Fixture.

Due to its structure, the ceiling system provides easy assembly and disassembly with the accessories on it.

T-Grid Modular Ceiling

Walkable Panel Ceiling

### T-Gr d Modular Ce I ng