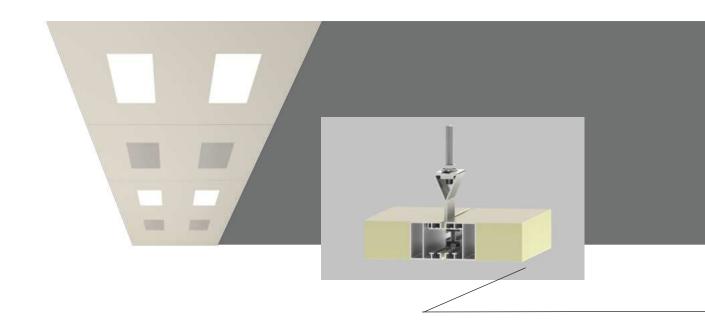

# Clean Room Celng Panel

The clean room ceiling panel is manufactured as compatible with our wall panels. Ceiling panels are manufactured to have a structure which will create a sealed ceiling surface in the clean room and can carry accessories to be used on the ceiling such as HEPA Filter and Lighting Fixture.

Due to its structure, the ceiling system provides easy assembly and disassembly with the accessories on it.

T-Grid Modular Ceiling

Walkable Panel Ceiling

### Walkable Celng

Modular Ceiling Profile