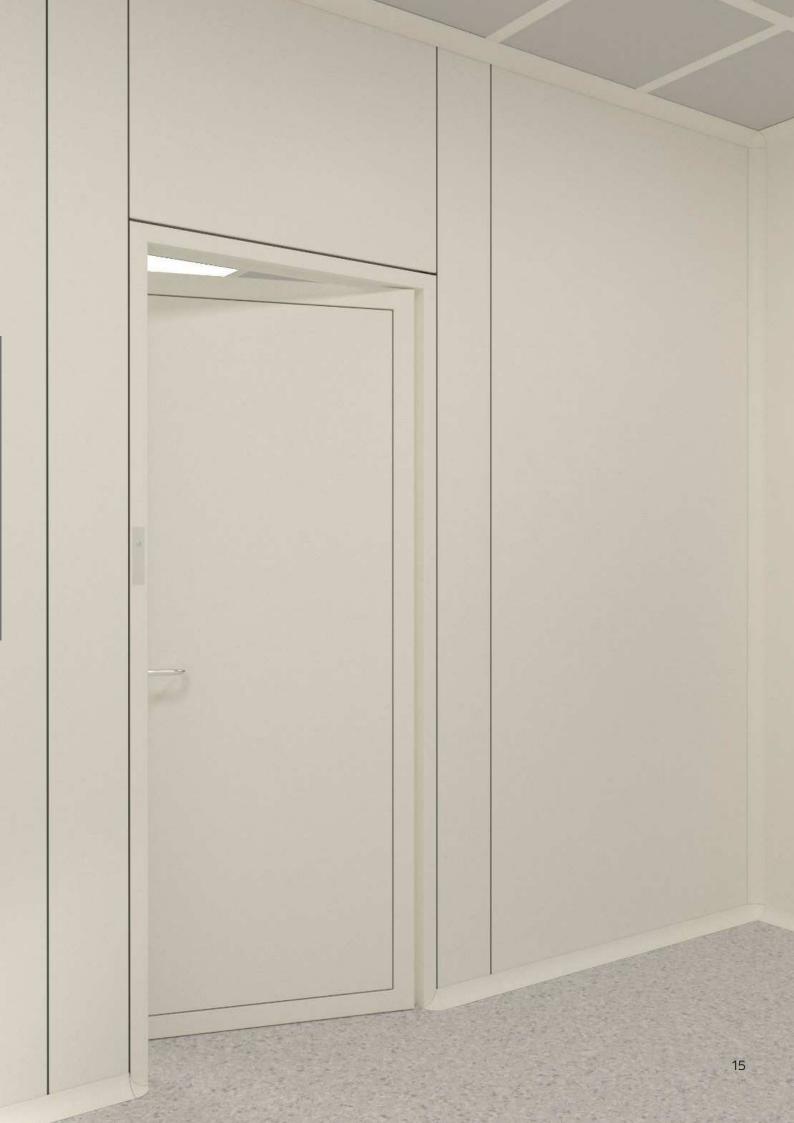

## Clean Room Doors

Our door systems which are prepared in accordance with clean room standards feature high impermeability. Doors are produced from PVDF coated galvanized steel with or without glass, as single-wing, double-wing and sliding doors. Airlock system doors are produced for transitions from a clean room of a specific class and category, classified according to the intended use, to a room of a different