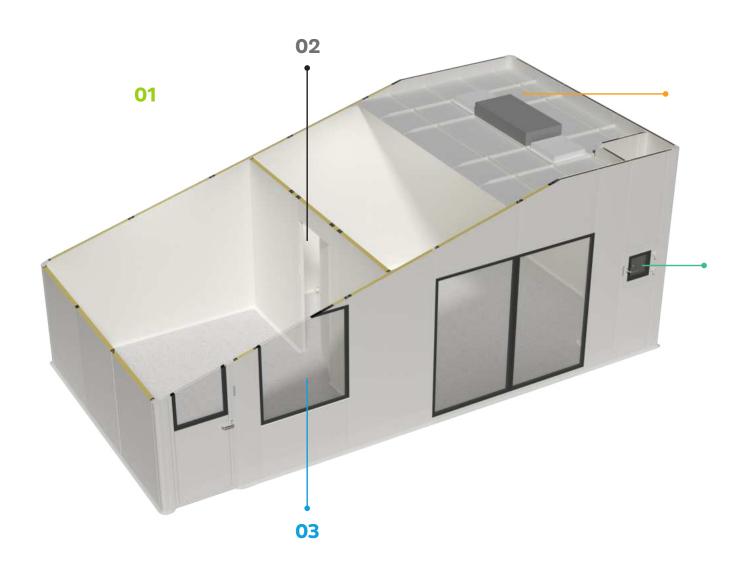

## CLEANROOM SYSTEMS

cleanroom systems

**G**ANTEK

### Clean Room Wall Panel

Panels with PVDF coating, galvanized metal surface and aluminum carcass structure are manufactured as standard. Alternatively, combinations with different surface materials can be created according to application details and user requests. Our clean room wall panels and mounting equipment compatible with the panels provide a system

## Clean Room Doors

Our door systems which are prepared in accordance with clean room standards feature high impermeability. Doors are produced from PVDF coated galvanized steel with or without glass, as single-wing, double-wing and sliding doors. Airlock system doors are produced for transitions from a clean room of a specific class and category, classified according to the intended use, to a room of a different

# Clean Room Celng Panel

The clean room ceiling panel is manufactured as compatible with our wall panels. Ceiling panels are manufactured to have a structure which will create a sealed ceiling surface in the clean room and can carry accessories to be used on the ceiling such as HEPA Filter and Lighting Fixture.