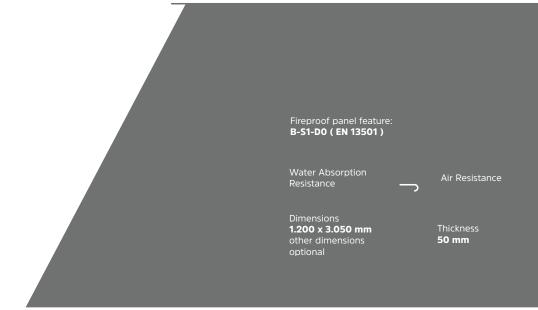

#### Fireproof panel feature: B-S1-D0 ( EN 13501 )

Water Absorption Resistance

Air Resistance

Dimensions **1.200 x 3.050 mm** other dimensions optional

Thickness **50 mm** 