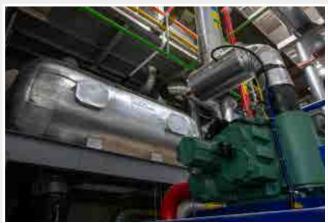

#### «Cantek Is The Cooling Partner For Netlog Group»

Latest Realization includes the following system:

#### CO2/NH3 Cooling System

0°C Capacity: 2388 kW -32°C Capacity: 988 kW

#### **CO2 Compressors**

-40°C, -8°C Sabroe HPC 104S 2pcs

#### **NH3 Compressors**

-10 °C , +35 °C BITZER OSKA 95103-K 3 pcs

#### **CO2 Compressors**

-32 °C, -7 °C BITZER 4NSL-30K 10 pcs