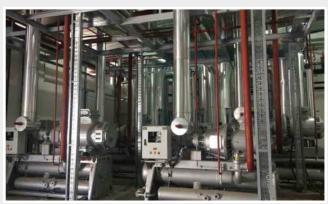

#### «Cantek Is The Cooling Partner For Netlog Group»

Latest Realization includes the following system:

#### CO2/NH3 Cooling System

0°C Capacity: 2388 kW -32°C Capacity: 988 kW

#### **CO2 Compressors**

-40°C, -8°C Sabroe HPC 104S 2pcs

#### **NH3 Compressors**

-10 °C , +35 °C BITZER OSKA 95103-K 3 pcs

#### **CO2 Compressors**

-32 °C, -7 °C BITZER 4NSL-30K 10 pcs