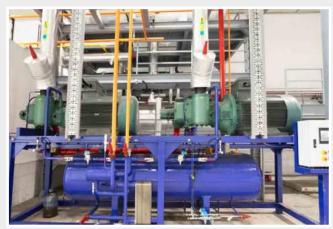

#### «Cantek Is The Cooling Partner For Netlog Group»

Latest Realization includes the following system:

#### CO2/NH3 Cooling System

0°C Capacity: 2388 kW -32°C Capacity: 988 kW

#### **CO2 Compressors**

-40°C, -8°C Sabroe HPC 104S 2pcs

#### **NH3 Compressors**

-10 °C , +35 °C BITZER OSKA 95103-K 3 pcs

#### **CO2 Compressors**

-32 °C, -7 °C BITZER 4NSL-30K 10 pcs