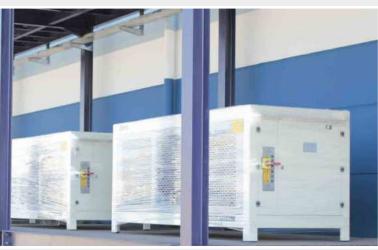

#### CO2/NH3 Cooling System

0°C Capacity: 2388 kW -32°C Capacity: 988 kW

#### **CO2 Compressors**

-40°C, -8°C Sabroe HPC 104S 2pcs

#### **NH3 Compressors**

-10 °C , +35 °C BITZER OSKA 95103-K 3 pcs

#### **CO2 Compressors**

-32 °C, -7 °C BITZER 4NSL-30K 10 pcs