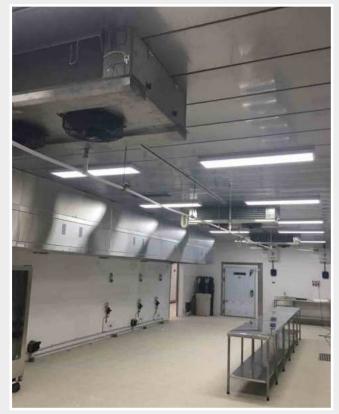

#### 2018 YÖRÜKOĞLU

DAIRY PRODUCTS PROCESSING AND STORAGE PLANT

AMMONIA 3580 m<sup>2</sup> -50 COLD ROOMS