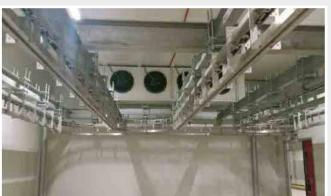

#### CO2/NH3 Cooling System

0°C Capacity: 2388 kW -32°C Capacity: 988 kW

#### **CO2 Compressors**

-40°C, -8°C Sabroe HPC 104S 2pcs

#### **NH3 Compressors**

-10 °C , +35 °C BITZER OSKA 95103-K 3 pcs

#### **CO2 Compressors**

-32 °C, -7 °C BITZER 4NSL-30K 10 pcs